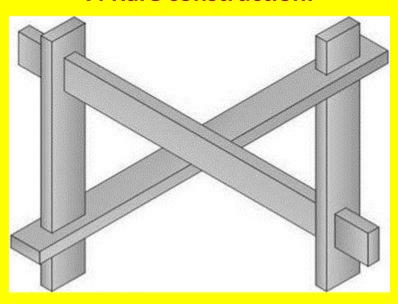

### 7. Rare construction.

8. The centre beam disappears, look from left to right.