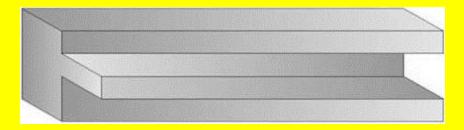

#### **CHECK YOUR EYES BEFORE WATCHING THESE FIGURES**

### THIS MAY MESS UP YOUR MIND....IT IS UP TO YOU!

1. Look from left to right from top to bottom.

The rod in the middle does not exist



2. How many, 7 or 10. Count at the top and then at the bottom.



## 3. Is the door open to inside or outside?



FOR MORE VISIT MY WEB BLOG AT http://suratiundhiyu.wordpress.com/

# 4. Round or square?



FOR MORE VISIT MY WEB BLOG AT http://suratiundhiyu.wordpress.com/

## 5. How many, 3 or 4?



# 6. Is this just one?



### 7. Rare construction.



8. The centre beam disappears, look from left to right.



#### I HOPE YOUR MIND AND EYES ARE PERFECT

9. 2 or 3?



FOR MORE VISIT MY WEB BLOG AT http://suratiundhiyu.wordpress.com/