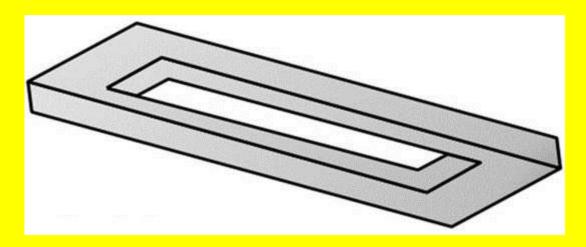

### THIS MAY MESS UP YOUR MIND....IT IS UP TO YOU!

1. Look from left to right from top to bottom.

The rod in the middle does not exist

2. How many, 7 or 10. Count at the top and then at the bottom.