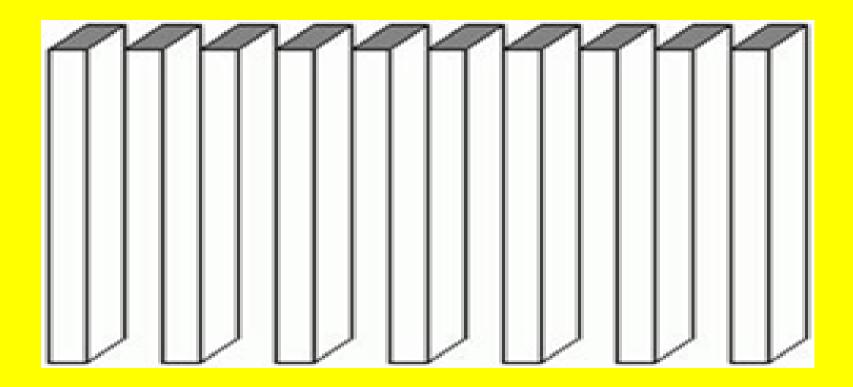

### THIS MAY MESS UP YOUR MIND....IT IS UP TO YOU!

1. Look from left to right from top to bottom.

The rod in the middle does not exist

2. How many, 7 or 10. Count at the top and then at the bottom.