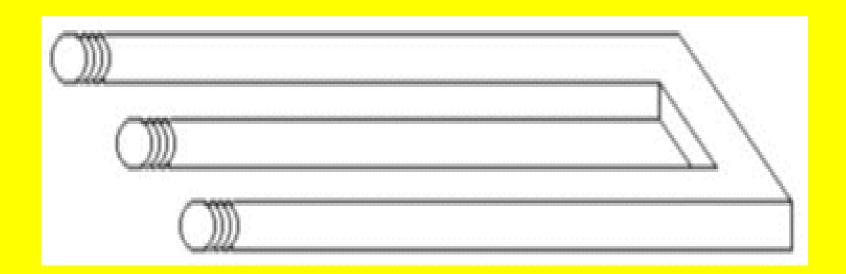

### THIS MAY MESS UP YOUR MIND....IT IS UP TO YOU!

1. Look from left to right from top to bottom.

The rod in the middle does not exist

2. How many, 7 or 10. Count at the top and then at the bottom.