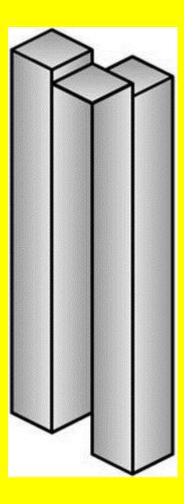

#### I HOPE YOUR MIND AND EYES ARE PERFECT

9. 2 or 3?

FOR MORE VISIT MY WEB BLOG AT http://suratiundhiyu.wordpress.com/