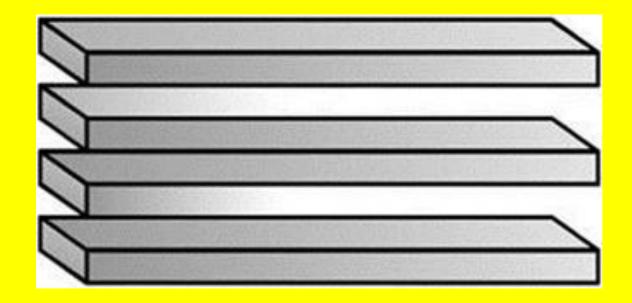

#### **CHECK YOUR EYES BEFORE WATCHING THESE FIGURES**

### THIS MAY MESS UP YOUR MIND....IT IS UP TO YOU!

1. Look from left to right from top to bottom.

The rod in the middle does not exist



2. How many, 7 or 10. Count at the top and then at the bottom.



## 3. Is the door open to inside or outside?



FOR MORE VISIT MY WEB BLOG AT http://suratiundhiyu.wordpress.com/

# 4. Round or square?



FOR MORE VISIT MY WEB BLOG AT http://suratiundhiyu.wordpress.com/

## 5. How many, 3 or 4?



# 6. Is this just one?



### 7. Rare construction.



8. The centre beam disappears, look from left to right.



#### I HOPE YOUR MIND AND EYES ARE PERFECT

9. 2 or 3?



FOR MORE VISIT MY WEB BLOG AT http://suratiundhiyu.wordpress.com/